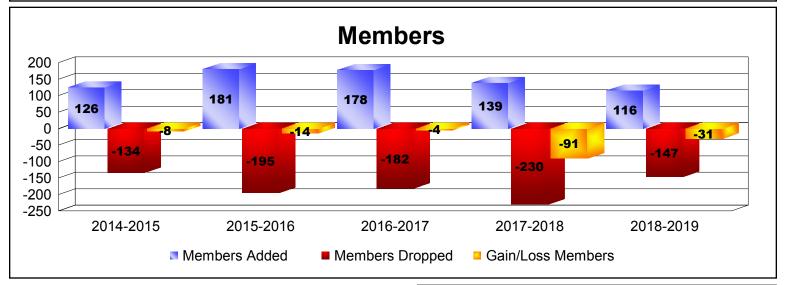

| Year      | New<br>Clubs | Dropped<br>Clubs | Gain/<br>Loss<br>Clubs | New<br>Members | Charter<br>Members | Reinstate<br>Members | Transfer<br>Members | Total<br>Member<br>Added | Total<br>Members<br>Dropped | Gain/<br>Loss<br>Members |
|-----------|--------------|------------------|------------------------|----------------|--------------------|----------------------|---------------------|--------------------------|-----------------------------|--------------------------|
| 2014-2015 | 1            | -1               | 0                      | 81             | 23                 | 14                   | 8                   | 126                      | -134                        | -8                       |
| 2015-2016 | 2            | -2               | 0                      | 123            | 46                 | 5                    | 7                   | 181                      | -195                        | -14                      |
| 2016-2017 | 2            | -1               | 1                      | 111            | 50                 | 6                    | 11                  | 178                      | -182                        | -4                       |
| 2017-2018 | 0            | -2               | -2                     | 119            | 3                  | 12                   | 5                   | 139                      | -230                        | -91                      |
| 2018-2019 | 0            | -2               | -2                     | 99             | 0                  | 6                    | 11                  | 116                      | -147                        | -31                      |
| Average   | 1            | -2               | -1                     | 107            | 24                 | 9                    | 8                   | 148                      | -178                        | -30                      |