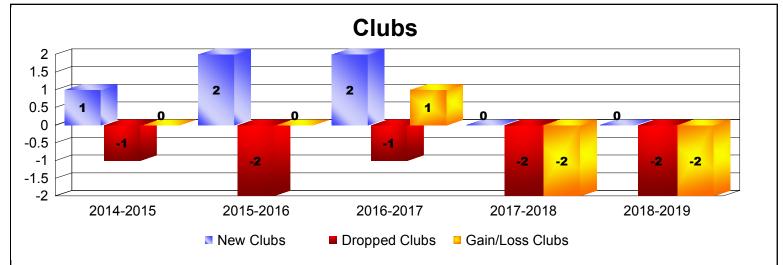

| Year      | New<br>Clubs | Dropped<br>Clubs | Gain/<br>Loss<br>Clubs | New<br>Members | Charter<br>Members | Reinstate<br>Members | Transfer<br>Members | Total<br>Member<br>Added | Total<br>Members<br>Dropped | Gain/<br>Loss<br>Members |
|-----------|--------------|------------------|------------------------|----------------|--------------------|----------------------|---------------------|--------------------------|-----------------------------|--------------------------|
| 2014-2015 | 1            | -1               | 0                      | 81             | 23                 | 14                   | 8                   | 126                      | -134                        | -8                       |
| 2015-2016 | 2            | -2               | 0                      | 123            | 46                 | 5                    | 7                   | 181                      | -195                        | -14                      |
| 2016-2017 | 2            | -1               | 1                      | 111            | 50                 | 6                    | 11                  | 178                      | -182                        | -4                       |
| 2017-2018 | 0            | -2               | -2                     | 119            | 3                  | 12                   | 5                   | 139                      | -230                        | -91                      |
| 2018-2019 | 0            | -2               | -2                     | 99             | 0                  | 6                    | 11                  | 116                      | -147                        | -31                      |
| Average   | 1            | -2               | -1                     | 107            | 24                 | 9                    | 8                   | 148                      | -178                        | -30                      |